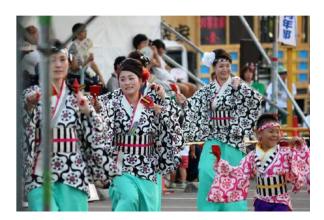

# Yosakoi Festival (August 9 to 12)

Dances with "naruko" wooden clappers

Decorated float, "Jikatasha"

More information about Kochi