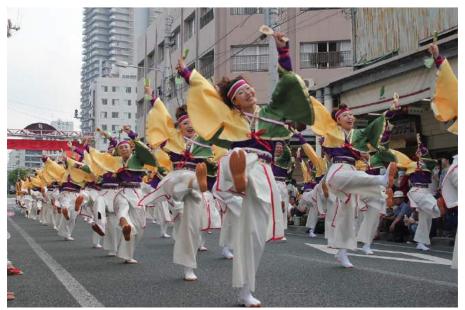

# Yosakoi Festival (August 9 to 12)

Dances with "naruko" wooden clappers

Decorated float, "Jikatasha"

More information about Kochi