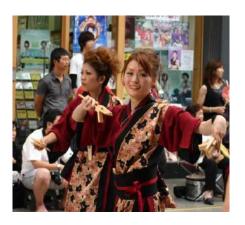

# Yosakoi Festival (August 9 to 12)

Dances with "naruko" wooden clappers

Decorated float, "Jikatasha"

More information about Kochi