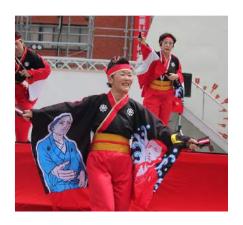

# Yosakoi Festival (August 9 to 12)

Dances with "naruko" wooden clappers

Decorated float, "Jikatasha"

More information about Kochi