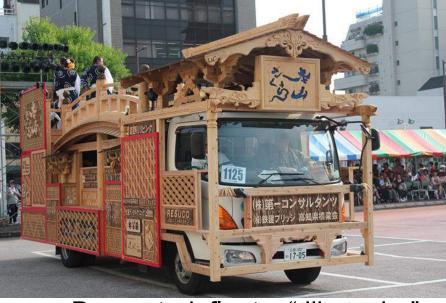

# Yosakoi Festival (August 9 to 12)

Dances with "naruko" wooden clappers

Decorated float, "Jikatasha"

More information about Kochi