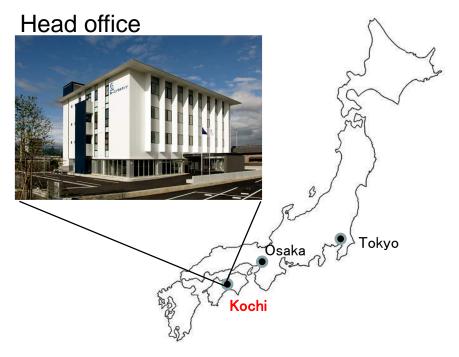

# **About Us**



Construction consulting company DAI-ICHI-CONSULTANTS CO.,LTD.

# **Company Profile**

Name DAI-ICHI-CONSULTANTS CO.,LTD.

President Takeshi Ushiro, D.Eng.

Established 29 November, 1963

Sales in 2018 1,971Million Yen (17.75 Million USD)

Number of employees 126(April, 2018)

Address 828-1 Kera-ko, Kochi City, 781-5105 Japan



Takeshi Ushiro





# Management Policy "Staffs are a family."

- Make a workplace where employees can grow into excellent people with high technical availability.
- ✓ Carry out management that care for the health of staffs.
- ✓ Perform personnel evaluation of competence principles regardless of age, sex, career or nationality.
- √ 1/3 of profits are returned to employees as bonuses.

# What's the management for?

Employees satisfaction

Clients satisfaction

Company satisfaction

# 1/3 of profits returned to staffs Bonus Internal reserve Taxes Expences

## **Business field 1**

Road design



Bridge design



Infrastructure maintenance



River design



Slope disaster prevention



Tunnel design



## Business field 2

Survey



Drone shooting



Geological survey



Architectural design



Disaster preve